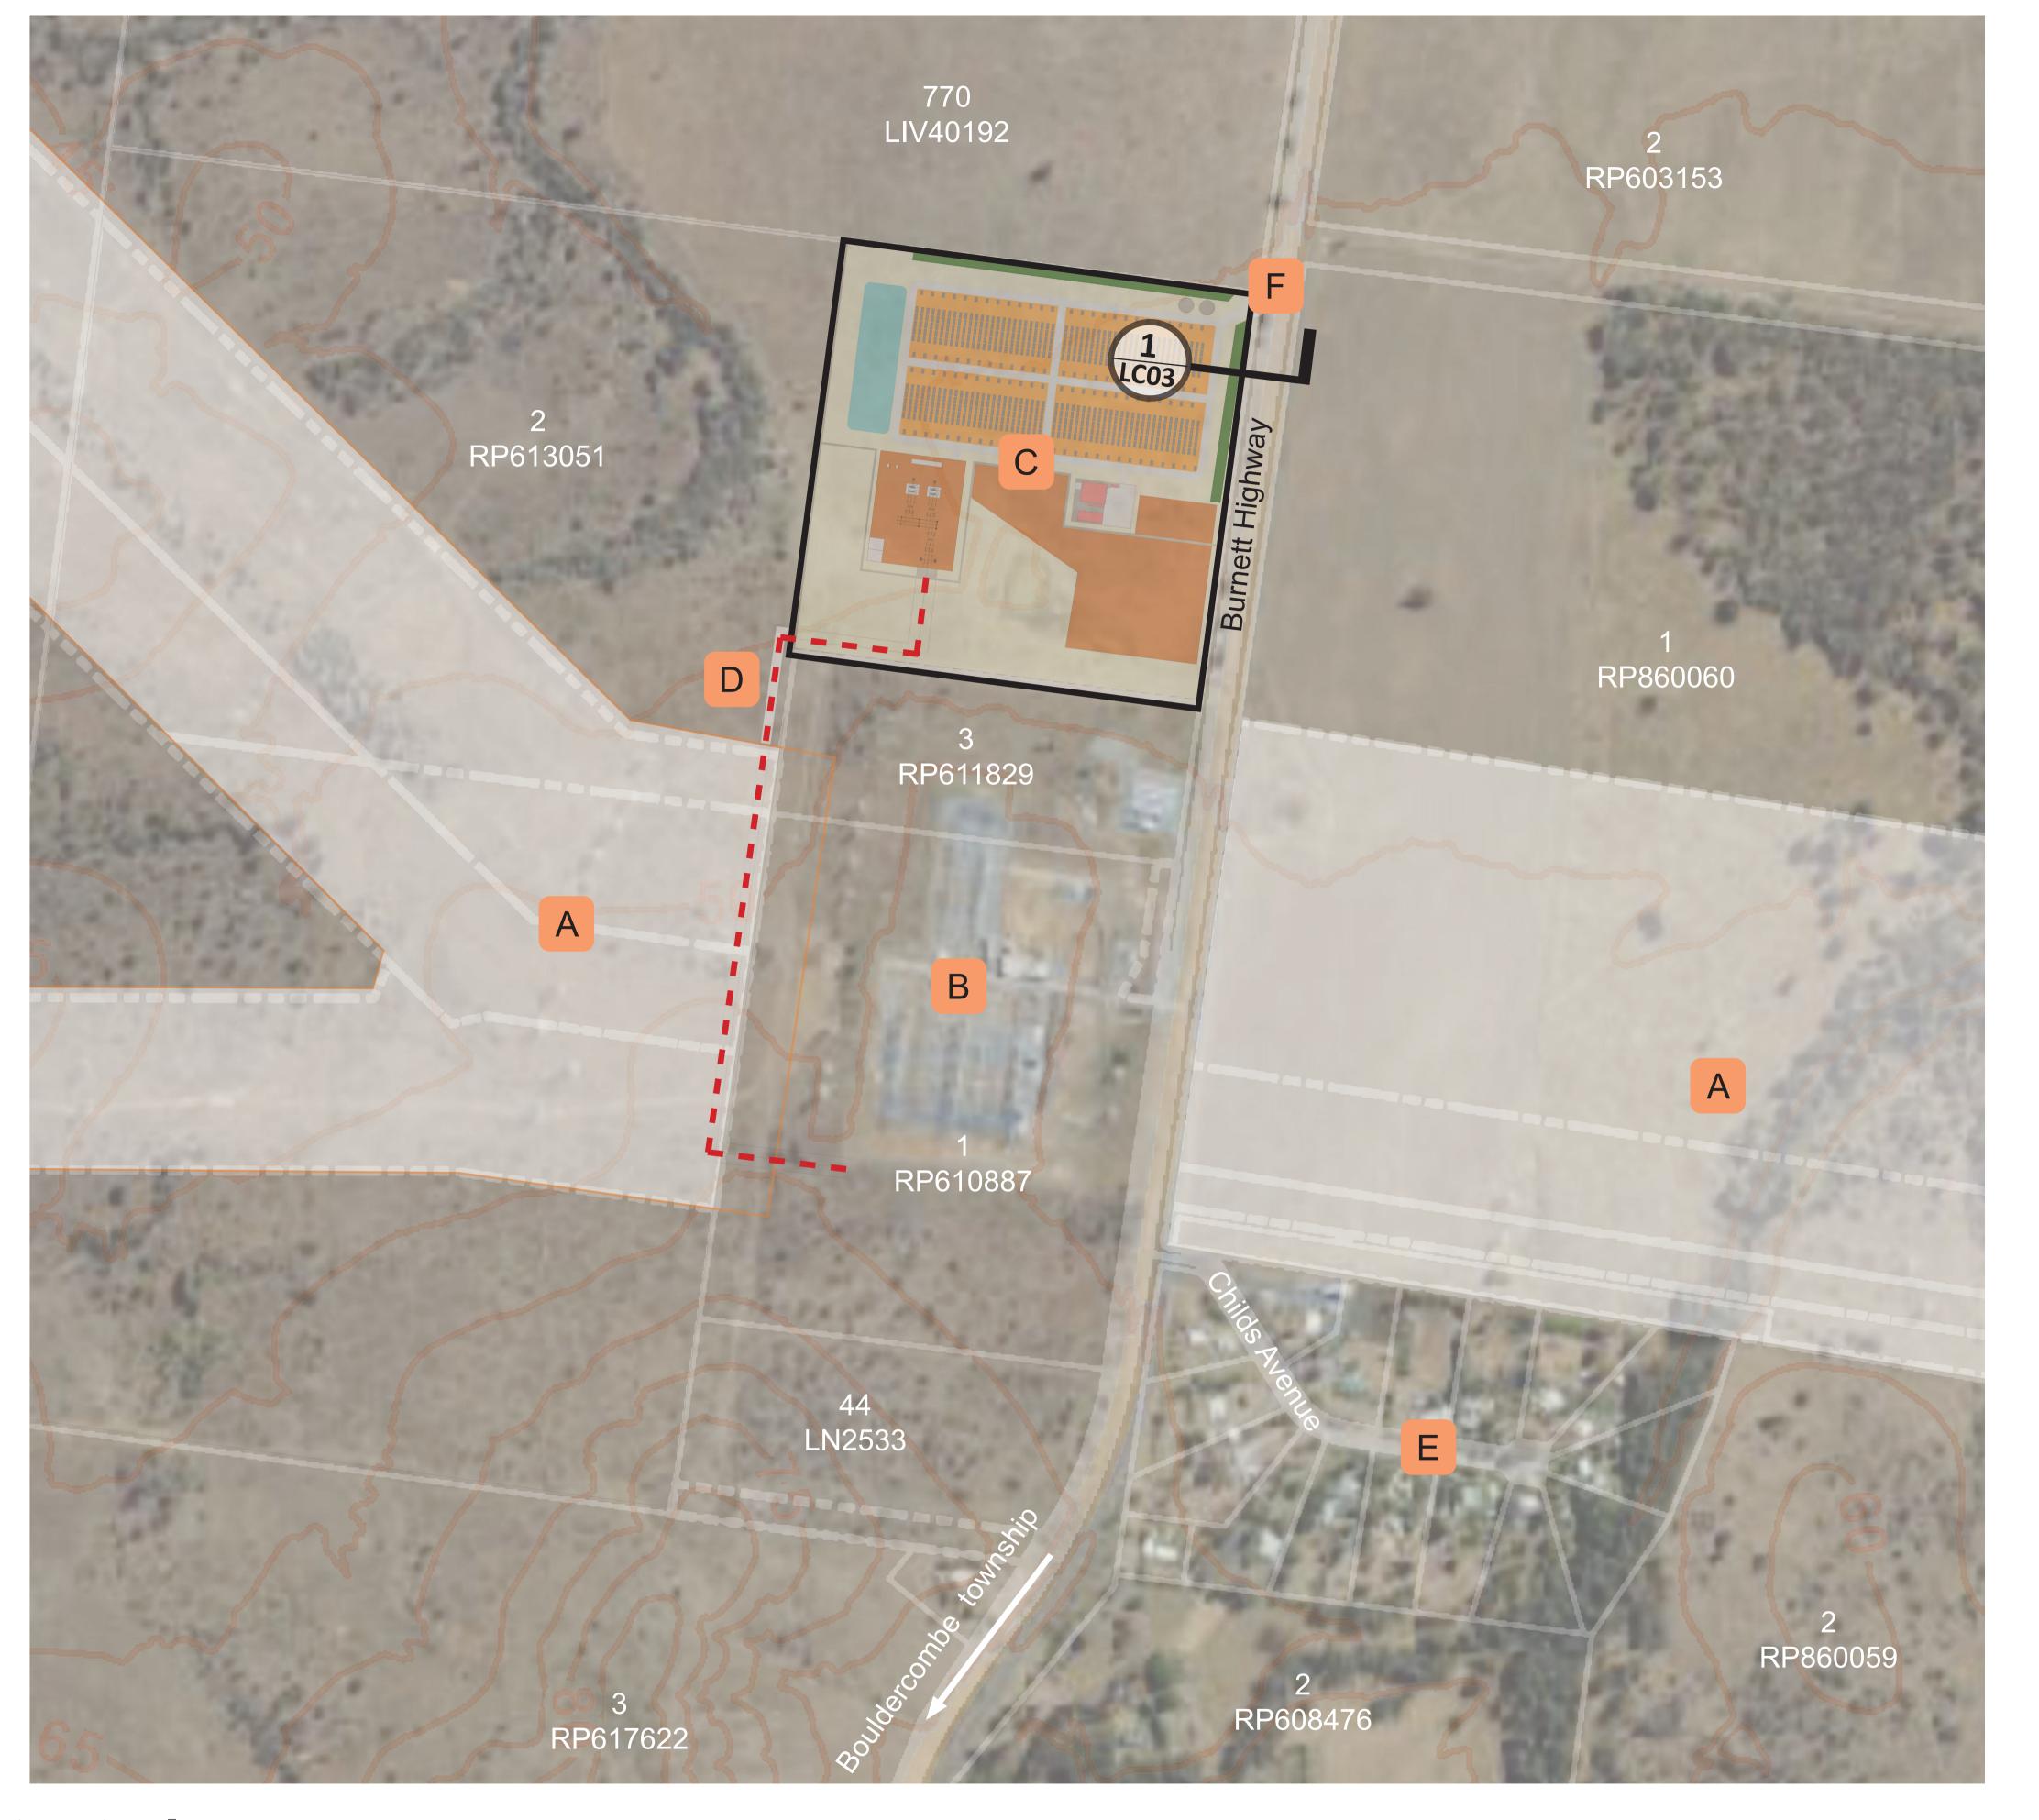

#### INDEX

LC00 - COVER PAGE

LC01 - CONTEXT PLAN

LC02 - DETAIL PLAN

LC03 - BUFFER DETAILS

LC04 - PLANTING PALETTE

Proposed Battery Energy Storage System (BESS), Bouldercombe for Potentia Energy