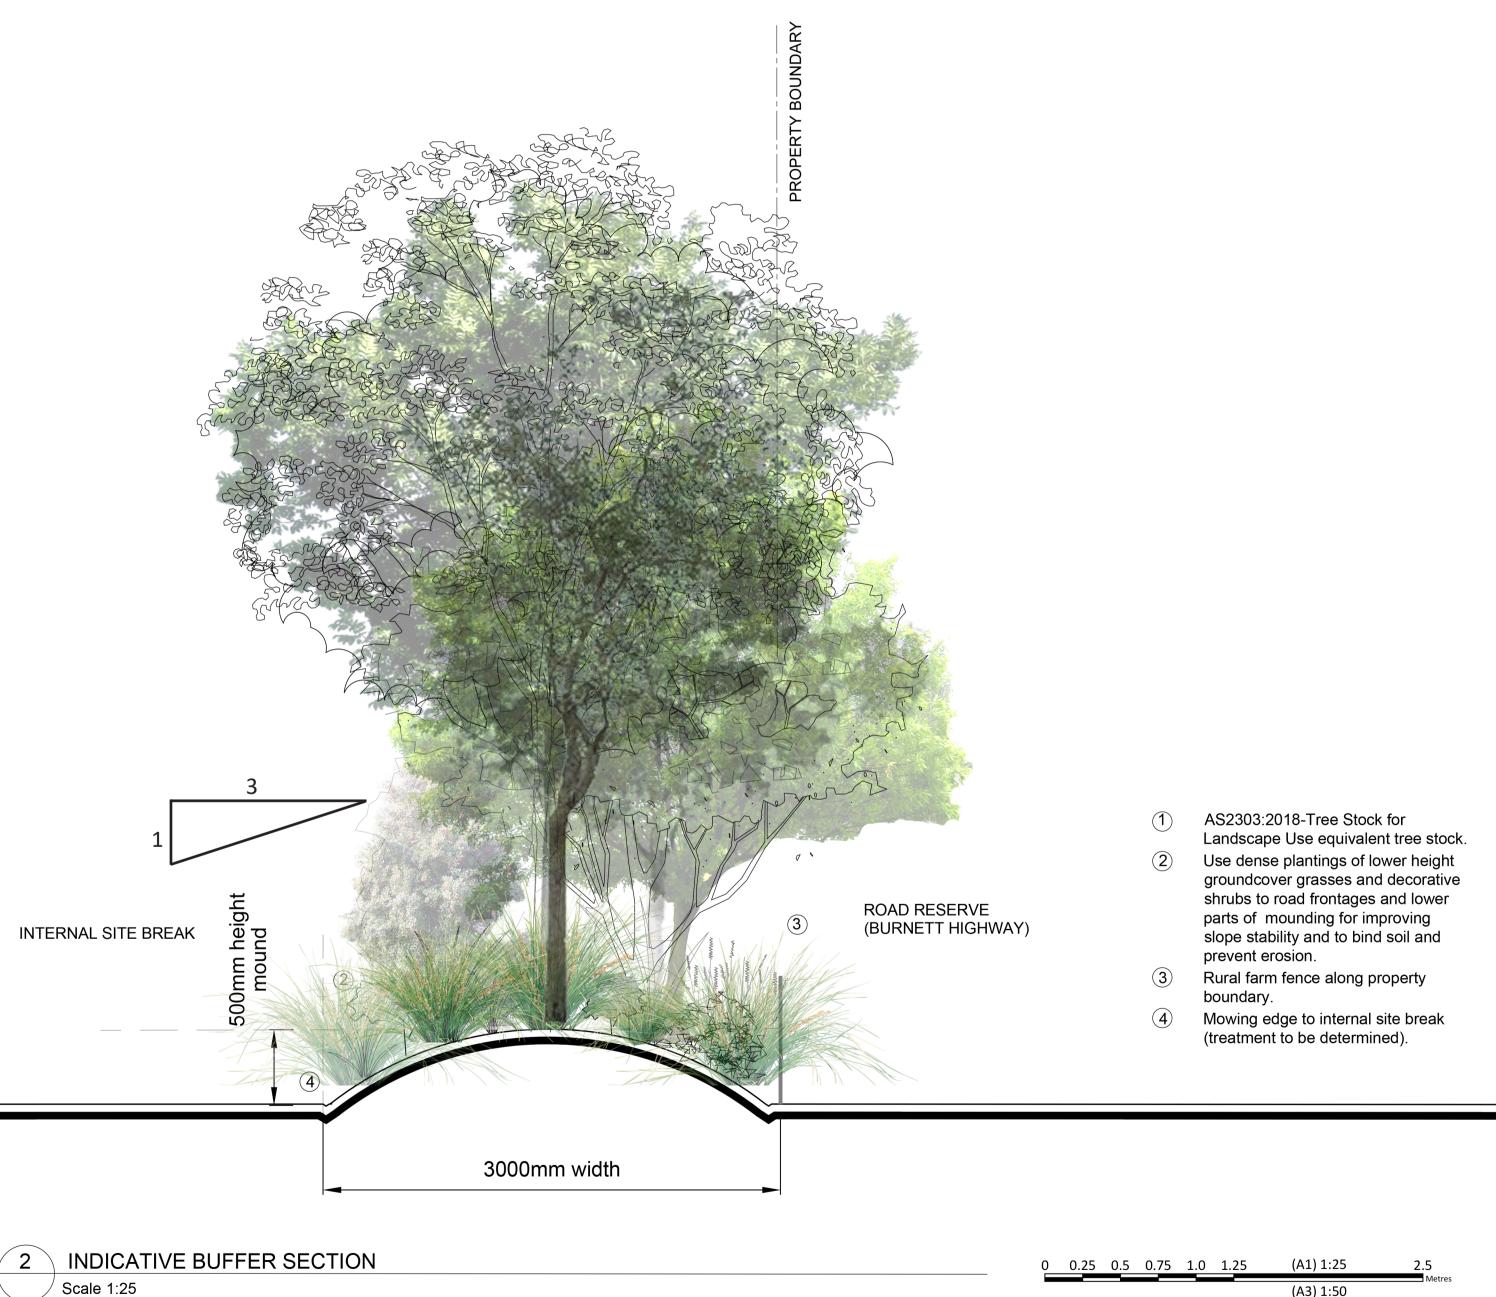

#### Vegetation buffer strategy:

The objective of the vegetation buffer is to provide a dense and fast-maturing (5 years) screen to filter views from the Burnett Highway to the proposed BESS development, whilst allowing opportunities for passive internal/external site surveillance, to create visual interest, scenic amenity, and increase biodiversity.

The height of the mounding is to provide a maximum 1 in 3 slope for additional screening at ground level.

Variations to the shape and visual porosity of the buffer may occur depending on the natural conditions and site variations, however, by varying the spatial planting arrangements across the length of the buffers, any deformations due to unforeseen growth patterns provide minimal disturbance to the pattern.

### Vegetation buffer details