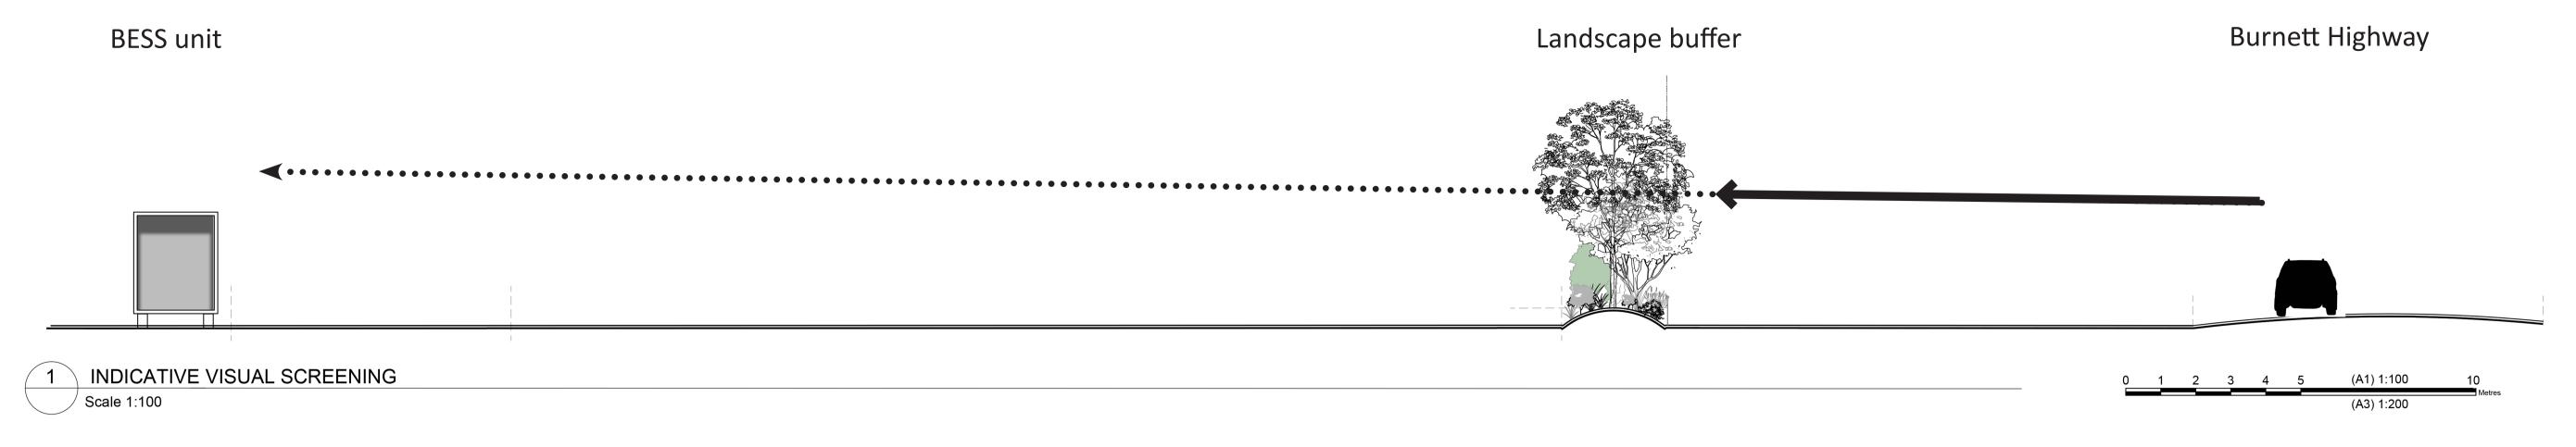

#### Vegetation buffer strategy:

The objective of the vegetation buffer is to provide a dense and fast-maturing (5 years) screen to filter views from the Burnett Highway to the proposed BESS development, whilst allowing opportunities for passive internal/external site surveillance, to create visual interest, scenic amenity, and increase biodiversity.

The height of the mounding is to provide a maximum 1 in 3 slope for additional screening at ground level.

Variations to the shape and visual porosity of the buffer may occur depending on the natural conditions and site variations, however, by varying the spatial planting arrangements across the length of the buffers, any deformations due to unforeseen growth patterns provide minimal disturbance to the pattern.