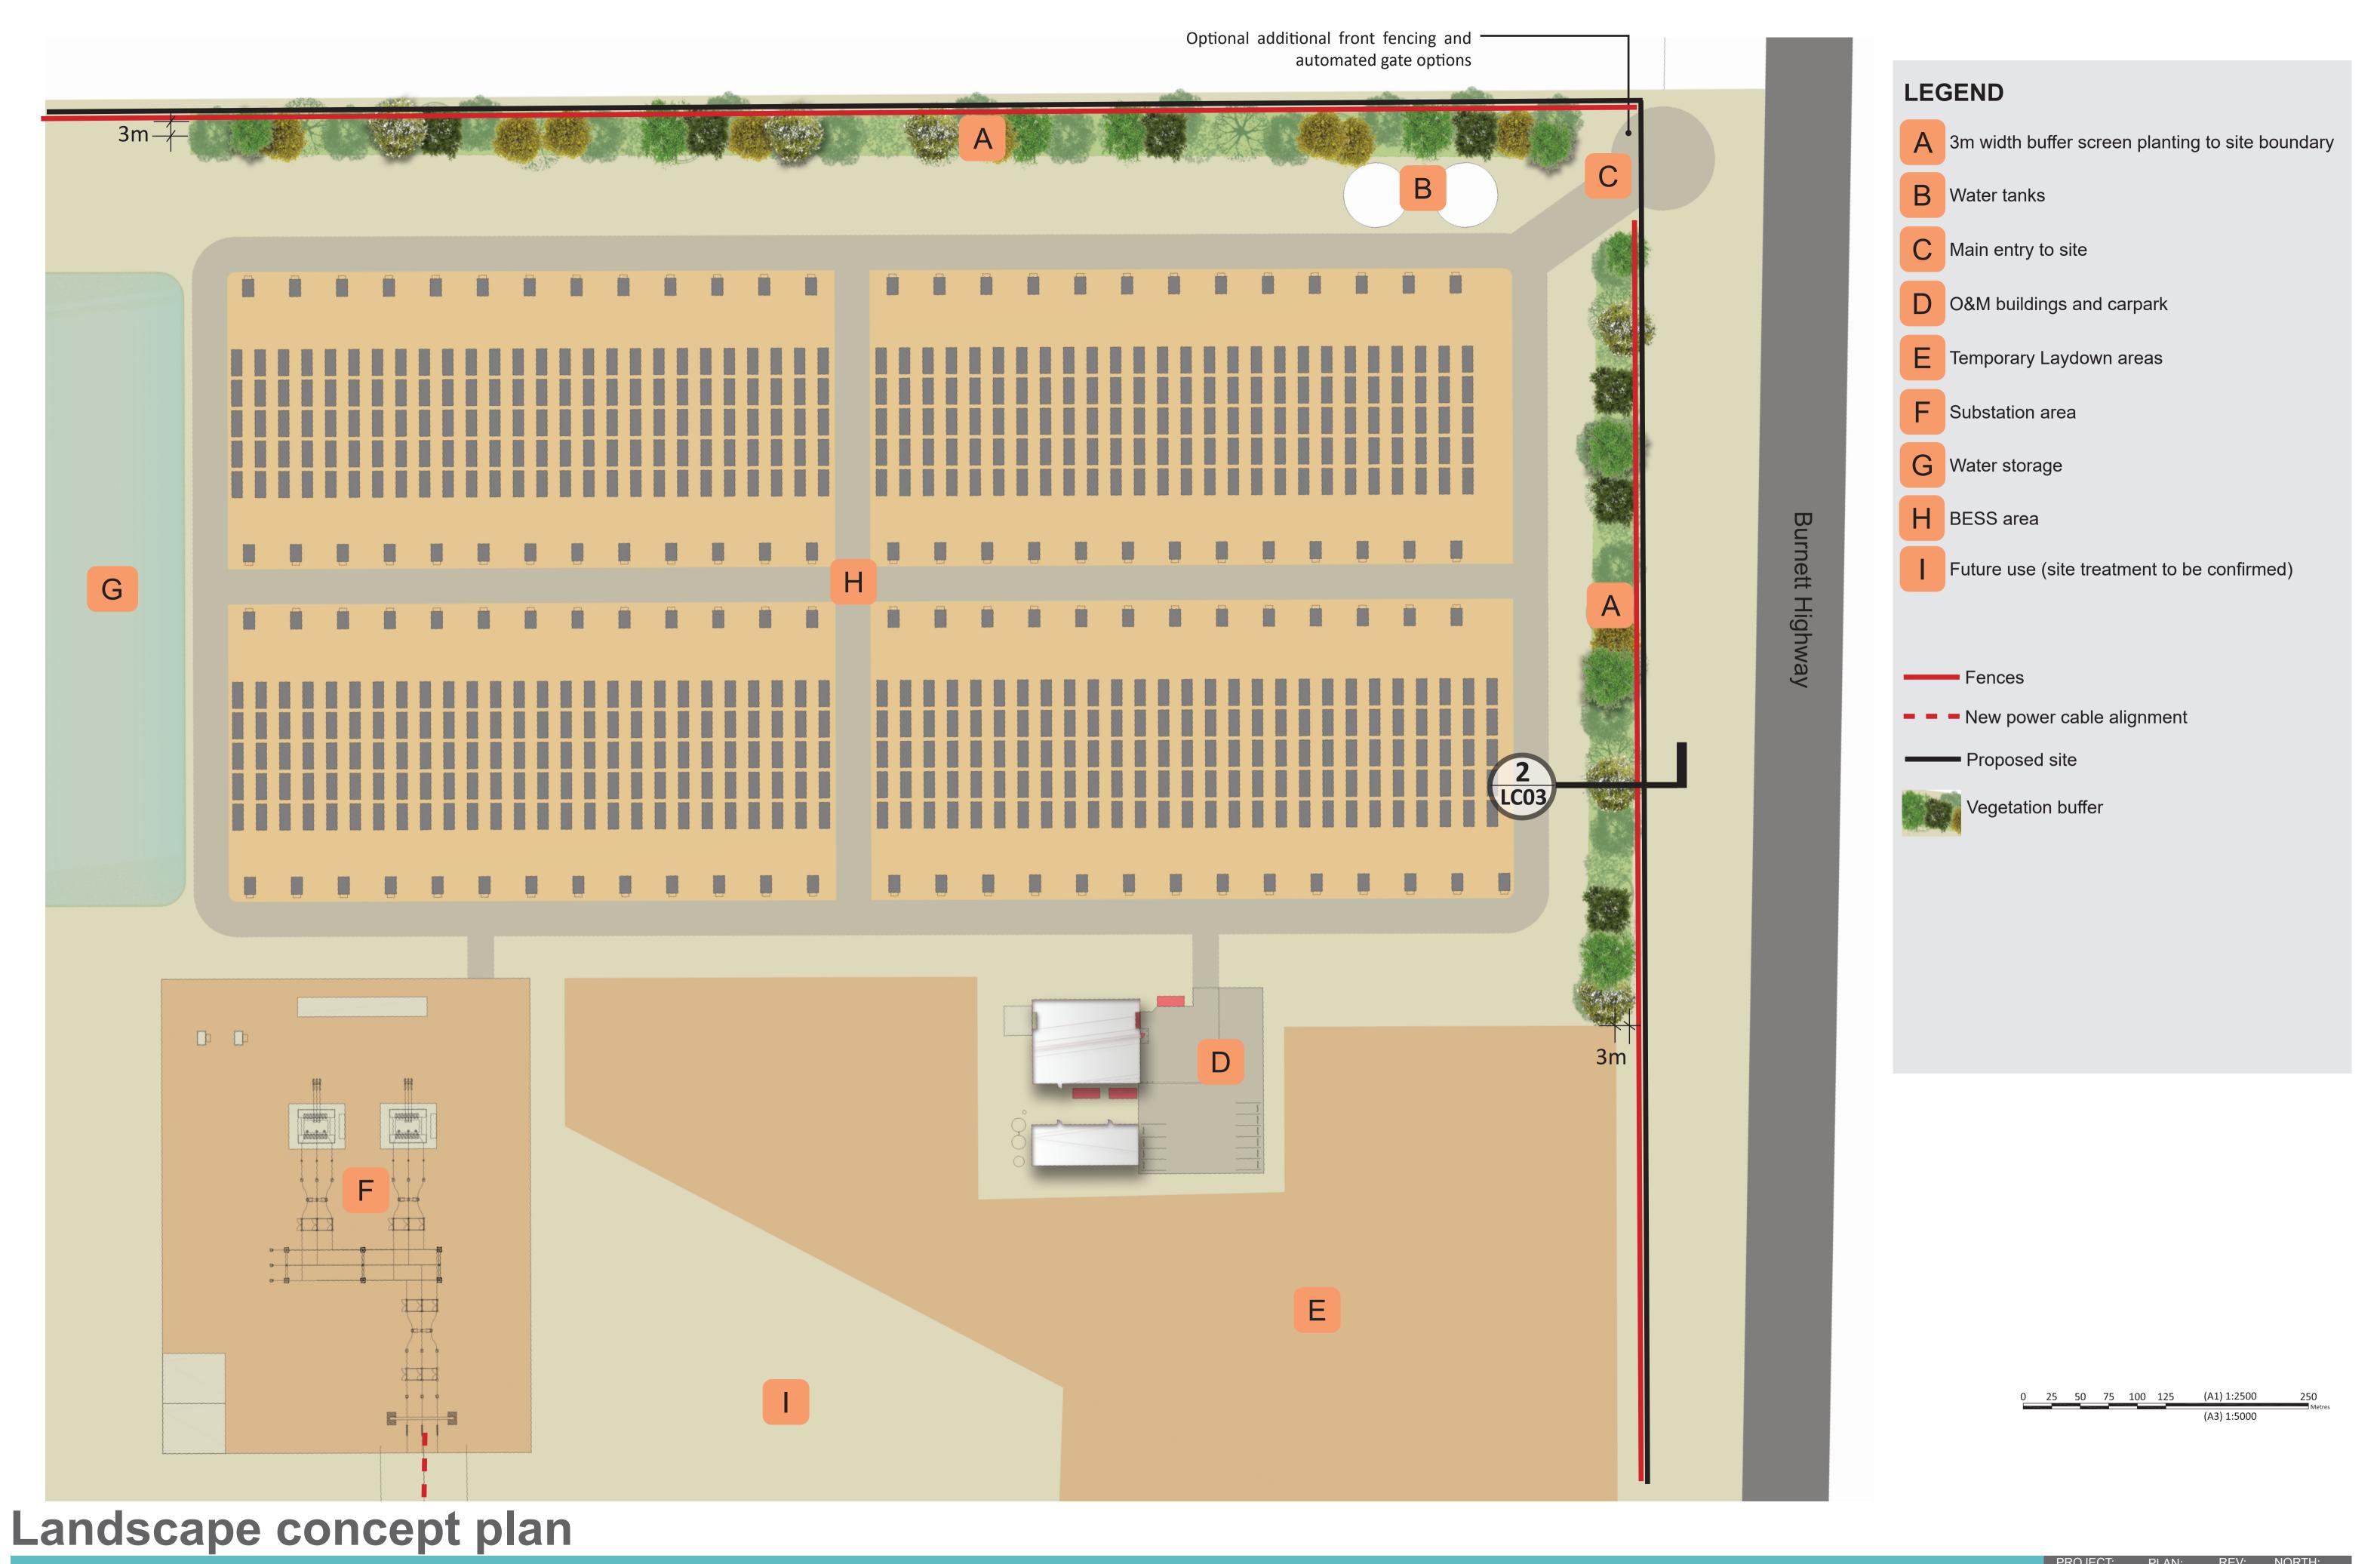

#### INDEX

LC00 - COVER PAGE

LC01 - CONTEXT PLAN

LC02 - DETAIL PLAN

LC03 - BUFFER DETAILS

LC04 - PLANTING PALETTE

Proposed Battery Energy Storage System (BESS), Bouldercombe for Potentia Energy

#### Vegetation buffer strategy:

The objective of the vegetation buffer is to provide a dense and fast-maturing (5 years) screen to filter views from the Burnett Highway to the proposed BESS development, whilst allowing opportunities for passive internal/external site surveillance, to create visual interest, scenic amenity, and increase biodiversity.

The height of the mounding is to provide a maximum 1 in 3 slope for additional screening at ground level.

Variations to the shape and visual porosity of the buffer may occur depending on the natural conditions and site variations, however, by varying the spatial planting arrangements across the length of the buffers, any deformations due to unforeseen growth patterns provide minimal disturbance to the pattern.